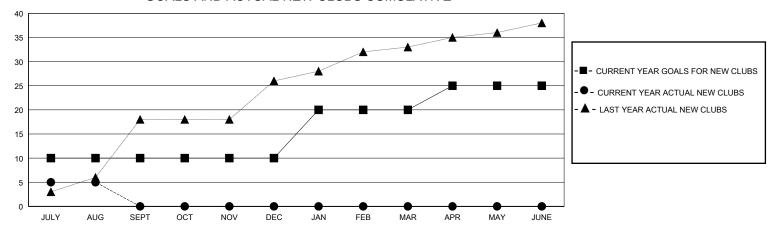

## GOALS AND ACTUAL NEW CLUBS CUMULATIVE

## District 325 H

Results as of: 8/31/2024

| GMT: | LOCATION NEPAL | GMT CA |
|------|----------------|--------|

| Clubs                 |               |           |               | Members               |                       |                         |                                                    |  |
|-----------------------|---------------|-----------|---------------|-----------------------|-----------------------|-------------------------|----------------------------------------------------|--|
| RESULTS FOR 2024-2025 |               |           |               | RESULTS FOR 2024-2025 |                       |                         |                                                    |  |
| QUARTER               | NEW CLUB GOAL | NEW CLUBS | DROPPED CLUBS | QUARTER MEMB          | ER GROWTH NET<br>GOAL | MEMBER GROWTH<br>ACTUAL | DROPPED<br>MEMBERS ACTUAL<br>(including transfers) |  |
| JULY/AUG/SEPT         | 10            | 5         | 3             | JULY/AUG/SEPT         | 180                   | 196                     | 63                                                 |  |
| OCT/NOV/DEC           | 0             | 0         | 0             | OCT/NOV/DEC           | 0                     | 0                       | 0                                                  |  |
| JAN/FEB/MAR           | 10            | 0         | 0             | JAN/FEB/MAR           | 180                   | 0                       | 0                                                  |  |
| APR/MAY/JUNE          | 5             | 0         | 0             | APR/MAY/JUNE          | 70                    | 0                       | 0                                                  |  |