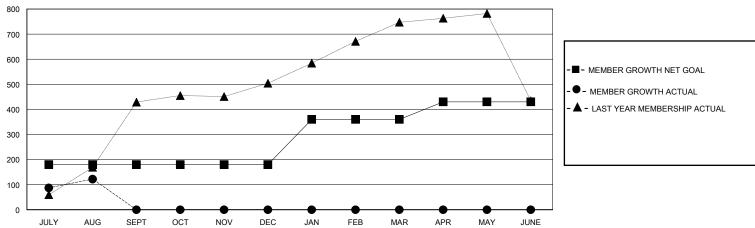

## GOALS AND ACTUAL MEMBERS CUMULATIVE

| DROPPED CLUBS: 3  DROPPED MEMBERS |    | 33 CLUBS OF 120 ADDED 1 OR MORE<br>NEW MEMBERS | GENDER DIS<br>MALE<br>FEMALE | TRIBUTION<br>1,848 (67.45%)<br>892 (32.55%) |     |
|-----------------------------------|----|------------------------------------------------|------------------------------|---------------------------------------------|-----|
| DECEASED                          | 0  | CLICK HERE FOR CUMULATIVE                      | TOTAL FAMILY UNIT MEMBERS    |                                             | 560 |
| CLUB CANCELLED                    | 35 | MEMBERSHIP DATA                                | EAMILY MEMBEDS               | BAYING HALE                                 | 329 |
| OTHER                             | 28 | FAMILY MEMBERS PAYING HALF                     |                              | FATINGTIALE                                 | 323 |
| TOTAL                             | 63 |                                                |                              |                                             |     |

## District 325 H

Results as of: 8/31/2024

| GMT: | LOCATION NEPAL | GMT CA |
|------|----------------|--------|

| Clubs                 |               |           |               | Members               |                       |                         |                                                    |  |
|-----------------------|---------------|-----------|---------------|-----------------------|-----------------------|-------------------------|----------------------------------------------------|--|
| RESULTS FOR 2024-2025 |               |           |               | RESULTS FOR 2024-2025 |                       |                         |                                                    |  |
| QUARTER               | NEW CLUB GOAL | NEW CLUBS | DROPPED CLUBS | QUARTER MEMB          | ER GROWTH NET<br>GOAL | MEMBER GROWTH<br>ACTUAL | DROPPED<br>MEMBERS ACTUAL<br>(including transfers) |  |
| JULY/AUG/SEPT         | 10            | 5         | 3             | JULY/AUG/SEPT         | 180                   | 196                     | 63                                                 |  |
| OCT/NOV/DEC           | 0             | 0         | 0             | OCT/NOV/DEC           | 0                     | 0                       | 0                                                  |  |
| JAN/FEB/MAR           | 10            | 0         | 0             | JAN/FEB/MAR           | 180                   | 0                       | 0                                                  |  |
| APR/MAY/JUNE          | 5             | 0         | 0             | APR/MAY/JUNE          | 70                    | 0                       | 0                                                  |  |